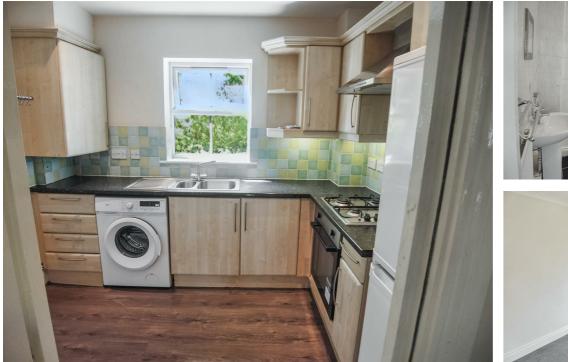

#### ACCOMODATION

Kitchen 9'61"x 7'44" max

Living Room 18'25" x 11'22"

Bed | |4'42" x 9'72'

Bed 2 9'71" x 7'51"

Bathroom 7'08" x 6'34"

The property also benefits from having a share of the Freehold.

#### **FEATURES**

Tenure: Leasehold (990 years remaining) Spacious two bedroom flat Double aspect Living room Fitted Kitchen Two doube bedrooms Bathroom with shower Phone entry system Gas central heating Double glazed Allocated parking and Visitors parking Share of Freehold